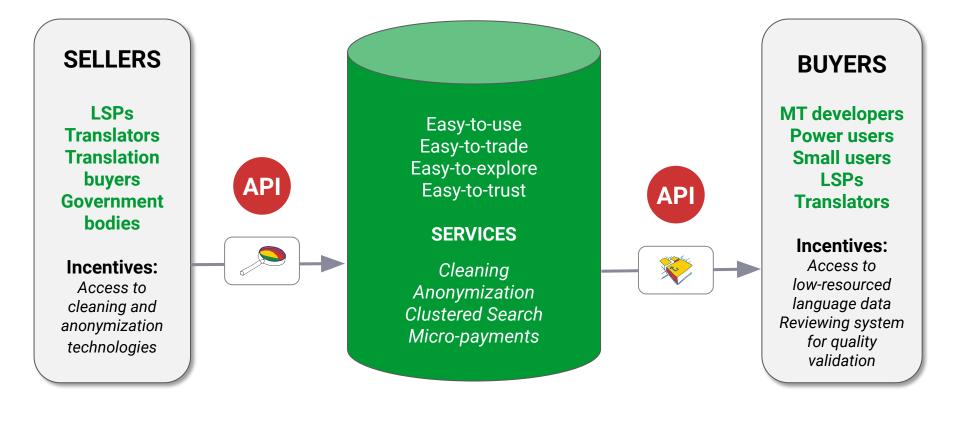

## Amir Kamran

#### **Senior Data Engineer**

Leading the TAUS data platform development including the following products/projects:

- TAUS Data Platform
- Matching Data
- Human Language Project
- CEF Data Marketplace
- ParaCrawl

Background

- Computational Linguistics
- Software Engineering



### Why TAUS?

TAUS is the independent and trusted source of language data, metrics, insights and connections to advance your translation and globalization performance.











IMPROVE with TAUS Data

Boost the

performance

of your

machine

translation

MEASURE with TAUS DQF

DISCOVER with TAUS Academy

Track and Learn best benchmark translation productivity and quality skills CONNECT with TAUS Events

Engage with your peers and build meaningful relationships

#### **TAUS Data Marketplace**



## Working at TAUS

- Looking for Software Engineers with NLP and ML background.
- Interested to explore BlockChain technology in Translation Industry.
- Considering to start internship programs with project-based deliverables:
  - Translation quality estimation
  - Data analytics, annotation, cleaning, anonymization, clustering